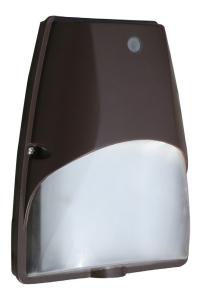

## **LESW**

## **TECHNICAL SPECIFICATIONS:**

- :: ADC12 Aluminum heat sink, outdoor powder coated
- :: Optical Lens: High transmittance PC, Anti-UV & Fire resistant
- :: Includes pre-wired photo electric control
- :: 120V AC, 60Hz
- :: Non-cutoff optics ideal for maximum light distribution
- :: CRI: >80
- :: Power Factor: 95%
- :: Operating Temp: -40°F to 104°F
- :: 70,000 hour rated life
- :: 7-year warranty
- :: Suitable for Wet Locations, IP54

## **APPLICATIONS:**

:: Ideal for general site lighting, loading docks, doorway, pathway and parking areas.

## LED SMALL NON-CUTOFF WALL PACKS WITH PHOTOCELL

| CATALOG NO.    | WATTS | LUMENS | COLOR TEMP | DIMENSIONS                  |
|----------------|-------|--------|------------|-----------------------------|
| LESW-12W-50K-P | 12W   | 1300LM | 5000K      | 8.5"(L) x 6.7"(W) x 2.8"(H) |
| LESW-12W-30K-P | 12W   | 1225LM | 3000K      |                             |