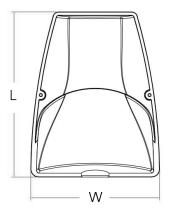

## LED SMALL NON-CUTOFF WALL PACKS WITH PHOTOCELL

| CATALOG NO.    | WATTS | LUMENS | COLOR TEMP | DIMENSIONS                  |
|----------------|-------|--------|------------|-----------------------------|
| LESW-12W-50K-P | 12W   | 1300LM | 5000K      | 8.5"(L) x 6.7"(W) x 2.8"(H) |
| LESW-12W-30K-P | 12W   | 1225LM | 3000K      |                             |